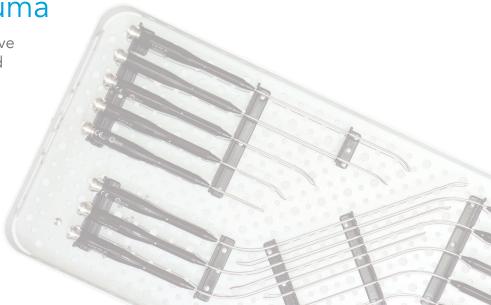

### **ELEVATE ENT Instrumentation**

Customize your procedure today with new tips designed for blunt dissection coupled with a wide variety of angles and lengths that allow you to provide patient specific care.

#### **Enhanced Bend Angles**

Understanding that no anatomy is the same, the instrumentation set offers a wide range of hand pieces with an assortment of bend angles to meet your surgical needs.

#### Variety of Lengths

The ELEVATE ENT Instrumentation Set comes standard with hand pieces ranging from 5 cm to 22 cm in length, improving your access to a variety of anatomic structures.