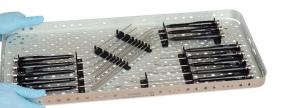

### **ELEVATE ENT Instrumentation**

Customize your procedure today with new tips designed for blunt dissection coupled with a wide variety of angles and lengths that allow you to provide patient specific care.

#### Variety of Lengths

The ELEVATE ENT Instrumentation Set comes standard with hand pieces ranging from 5 cm to 22 cm in length, improving your access to a variety of anatomic structures.

# Ordering Information

OmniGuide Surgical ENT Product Solutions

CATALOG #

PRODUCT NAME

**DESCRIPTION** 

|                                                                                                                                                                                                                                                                                                                                                                                                                                                                                                                                                                                                                                                                                                                                                                                                                                                                                                                                                                                                                                                                                                                                                                                                                                                                                                                                                                                                                                                                                                                                                                                                                                                                                                                                                                                                                                                                                                                                                                                                                                                                                                                                | CAIALOG #           | PRODUCT NAME                               | DESCRIPTION                                                                                                                                          |
|--------------------------------------------------------------------------------------------------------------------------------------------------------------------------------------------------------------------------------------------------------------------------------------------------------------------------------------------------------------------------------------------------------------------------------------------------------------------------------------------------------------------------------------------------------------------------------------------------------------------------------------------------------------------------------------------------------------------------------------------------------------------------------------------------------------------------------------------------------------------------------------------------------------------------------------------------------------------------------------------------------------------------------------------------------------------------------------------------------------------------------------------------------------------------------------------------------------------------------------------------------------------------------------------------------------------------------------------------------------------------------------------------------------------------------------------------------------------------------------------------------------------------------------------------------------------------------------------------------------------------------------------------------------------------------------------------------------------------------------------------------------------------------------------------------------------------------------------------------------------------------------------------------------------------------------------------------------------------------------------------------------------------------------------------------------------------------------------------------------------------------|---------------------|--------------------------------------------|------------------------------------------------------------------------------------------------------------------------------------------------------|
|                                                                                                                                                                                                                                                                                                                                                                                                                                                                                                                                                                                                                                                                                                                                                                                                                                                                                                                                                                                                                                                                                                                                                                                                                                                                                                                                                                                                                                                                                                                                                                                                                                                                                                                                                                                                                                                                                                                                                                                                                                                                                                                                | Head & Neck / Laryr | ngology Instrumentation                    |                                                                                                                                                      |
|                                                                                                                                                                                                                                                                                                                                                                                                                                                                                                                                                                                                                                                                                                                                                                                                                                                                                                                                                                                                                                                                                                                                                                                                                                                                                                                                                                                                                                                                                                                                                                                                                                                                                                                                                                                                                                                                                                                                                                                                                                                                                                                                | 322001              | ELEVATE ELITE ENT Fiber                    | High performance ENT fiber<br>-1 fiber, 180 cm length                                                                                                |
|                                                                                                                                                                                                                                                                                                                                                                                                                                                                                                                                                                                                                                                                                                                                                                                                                                                                                                                                                                                                                                                                                                                                                                                                                                                                                                                                                                                                                                                                                                                                                                                                                                                                                                                                                                                                                                                                                                                                                                                                                                                                                                                                | 321015              | ELEVATE ENT Instrumentation Set (13 piece) | 13 piece tray set (includes pn/ 1e. 321017,<br>321018, 321003, 321019, 321004,<br>321005, 321006, 321007, 321008,<br>321009, 321010, 321011, 321012) |
|                                                                                                                                                                                                                                                                                                                                                                                                                                                                                                                                                                                                                                                                                                                                                                                                                                                                                                                                                                                                                                                                                                                                                                                                                                                                                                                                                                                                                                                                                                                                                                                                                                                                                                                                                                                                                                                                                                                                                                                                                                                                                                                                | 321017              | ELEVATE ENT Handpiece 5 cm 0° -S           | 5 cm, 0° distal bend w/spatula                                                                                                                       |
|                                                                                                                                                                                                                                                                                                                                                                                                                                                                                                                                                                                                                                                                                                                                                                                                                                                                                                                                                                                                                                                                                                                                                                                                                                                                                                                                                                                                                                                                                                                                                                                                                                                                                                                                                                                                                                                                                                                                                                                                                                                                                                                                | 321018              | ELEVATE ENT Handpiece 5 cm 25° -S          | 5 cm, 25°distal bend w/spatula                                                                                                                       |
|                                                                                                                                                                                                                                                                                                                                                                                                                                                                                                                                                                                                                                                                                                                                                                                                                                                                                                                                                                                                                                                                                                                                                                                                                                                                                                                                                                                                                                                                                                                                                                                                                                                                                                                                                                                                                                                                                                                                                                                                                                                                                                                                | 321002              | ELEVATE ENT Handpiece 7 cm 0° -S           | 7 cm, 0° distal bend w/spatula                                                                                                                       |
|                                                                                                                                                                                                                                                                                                                                                                                                                                                                                                                                                                                                                                                                                                                                                                                                                                                                                                                                                                                                                                                                                                                                                                                                                                                                                                                                                                                                                                                                                                                                                                                                                                                                                                                                                                                                                                                                                                                                                                                                                                                                                                                                | 321003              | ELEVATE ENT Handpiece 7 cm 25°-S           | 7 cm, 25° distal bend w/spatula                                                                                                                      |
|                                                                                                                                                                                                                                                                                                                                                                                                                                                                                                                                                                                                                                                                                                                                                                                                                                                                                                                                                                                                                                                                                                                                                                                                                                                                                                                                                                                                                                                                                                                                                                                                                                                                                                                                                                                                                                                                                                                                                                                                                                                                                                                                | 321019              | ELEVATE ENT Handpiece 14 cm 21°-S          | 14 cm, 21° distal bend w/spatula                                                                                                                     |
|                                                                                                                                                                                                                                                                                                                                                                                                                                                                                                                                                                                                                                                                                                                                                                                                                                                                                                                                                                                                                                                                                                                                                                                                                                                                                                                                                                                                                                                                                                                                                                                                                                                                                                                                                                                                                                                                                                                                                                                                                                                                                                                                | 321004              | ELEVATE ENT Handpiece 15 cm 25°-S          | 15 cm, 25° distal bend w/spatula                                                                                                                     |
|                                                                                                                                                                                                                                                                                                                                                                                                                                                                                                                                                                                                                                                                                                                                                                                                                                                                                                                                                                                                                                                                                                                                                                                                                                                                                                                                                                                                                                                                                                                                                                                                                                                                                                                                                                                                                                                                                                                                                                                                                                                                                                                                | 321005              | ELEVATE ENT Handpiece 17 cm 45°/0° -S      | 17 cm, 45° proximal bend, 0° distal bend, w/spatula                                                                                                  |
|                                                                                                                                                                                                                                                                                                                                                                                                                                                                                                                                                                                                                                                                                                                                                                                                                                                                                                                                                                                                                                                                                                                                                                                                                                                                                                                                                                                                                                                                                                                                                                                                                                                                                                                                                                                                                                                                                                                                                                                                                                                                                                                                | 321006              | ELEVATE ENT Handpiece 17 cm 45°/30°        | 17 cm, 45° proximal bend, 30° distal bend, no spatula                                                                                                |
|                                                                                                                                                                                                                                                                                                                                                                                                                                                                                                                                                                                                                                                                                                                                                                                                                                                                                                                                                                                                                                                                                                                                                                                                                                                                                                                                                                                                                                                                                                                                                                                                                                                                                                                                                                                                                                                                                                                                                                                                                                                                                                                                | 321007              | ELEVATE ENT Handpiece 17 cm 45°/15°        | 17 cm, 45° proximal bend, 15° distal bend, no spatula                                                                                                |
|                                                                                                                                                                                                                                                                                                                                                                                                                                                                                                                                                                                                                                                                                                                                                                                                                                                                                                                                                                                                                                                                                                                                                                                                                                                                                                                                                                                                                                                                                                                                                                                                                                                                                                                                                                                                                                                                                                                                                                                                                                                                                                                                | 321008              | ELEVATE ENT Handpiece 22 cm 45°/0° -S      | 22 cm, 45° proximal bend, 0° distal bend, w/spatula                                                                                                  |
|                                                                                                                                                                                                                                                                                                                                                                                                                                                                                                                                                                                                                                                                                                                                                                                                                                                                                                                                                                                                                                                                                                                                                                                                                                                                                                                                                                                                                                                                                                                                                                                                                                                                                                                                                                                                                                                                                                                                                                                                                                                                                                                                | 321009              | ELEVATE ENT Handpiece 22 cm 45°/30°        | 22 cm, 45° proximal bend, 30° distal bend, no spatula                                                                                                |
|                                                                                                                                                                                                                                                                                                                                                                                                                                                                                                                                                                                                                                                                                                                                                                                                                                                                                                                                                                                                                                                                                                                                                                                                                                                                                                                                                                                                                                                                                                                                                                                                                                                                                                                                                                                                                                                                                                                                                                                                                                                                                                                                | 321010              | ELEVATE ENT Handpiece 22 cm 45°/15°        | 22 cm, 45° proximal bend, 15° distal bend, no spatula                                                                                                |
|                                                                                                                                                                                                                                                                                                                                                                                                                                                                                                                                                                                                                                                                                                                                                                                                                                                                                                                                                                                                                                                                                                                                                                                                                                                                                                                                                                                                                                                                                                                                                                                                                                                                                                                                                                                                                                                                                                                                                                                                                                                                                                                                | 321011              | ELEVATE ENT Handpiece 22 cm 45°/30°-S      | 22 cm, 45° proximal bend, 30° distal bend, w/spatula*                                                                                                |
|                                                                                                                                                                                                                                                                                                                                                                                                                                                                                                                                                                                                                                                                                                                                                                                                                                                                                                                                                                                                                                                                                                                                                                                                                                                                                                                                                                                                                                                                                                                                                                                                                                                                                                                                                                                                                                                                                                                                                                                                                                                                                                                                | 321012              | ELEVATE ENT Handpiece 22 cm 45°/15° -S     | 22 cm, 45° proximal bend, 15° distal bend, w/spatula*                                                                                                |
|                                                                                                                                                                                                                                                                                                                                                                                                                                                                                                                                                                                                                                                                                                                                                                                                                                                                                                                                                                                                                                                                                                                                                                                                                                                                                                                                                                                                                                                                                                                                                                                                                                                                                                                                                                                                                                                                                                                                                                                                                                                                                                                                | 321014              | ELEVATE ENT Instrumentation Try            | Replacement autoclave tray                                                                                                                           |
|                                                                                                                                                                                                                                                                                                                                                                                                                                                                                                                                                                                                                                                                                                                                                                                                                                                                                                                                                                                                                                                                                                                                                                                                                                                                                                                                                                                                                                                                                                                                                                                                                                                                                                                                                                                                                                                                                                                                                                                                                                                                                                                                | Robotic Instrumenta | tion                                       |                                                                                                                                                      |
|                                                                                                                                                                                                                                                                                                                                                                                                                                                                                                                                                                                                                                                                                                                                                                                                                                                                                                                                                                                                                                                                                                                                                                                                                                                                                                                                                                                                                                                                                                                                                                                                                                                                                                                                                                                                                                                                                                                                                                                                                                                                                                                                | BP-ROBOTIC          | BeamPath Robotic Fiber                     | Robotic Fiber - 1 Fiber, 180 cm length                                                                                                               |
|                                                                                                                                                                                                                                                                                                                                                                                                                                                                                                                                                                                                                                                                                                                                                                                                                                                                                                                                                                                                                                                                                                                                                                                                                                                                                                                                                                                                                                                                                                                                                                                                                                                                                                                                                                                                                                                                                                                                                                                                                                                                                                                                | FLEXGUIDE-ULTRA     | BeamPath Robotic Fiber Conduit             | Compatible with 8mm large needle driver or 5 mm need driver                                                                                          |
|                                                                                                                                                                                                                                                                                                                                                                                                                                                                                                                                                                                                                                                                                                                                                                                                                                                                                                                                                                                                                                                                                                                                                                                                                                                                                                                                                                                                                                                                                                                                                                                                                                                                                                                                                                                                                                                                                                                                                                                                                                                                                                                                | FLEX-ULTRA-SET      | BeamPath Robotic Fiber Conduit Set         | Includes one FlexGuide ULTRA Fiber<br>Conduit and autoclave tray                                                                                     |
| The state of the s | FLEX-TRAY           | FlexGuide ULTRA Tray                       | Replacement autoclave tray                                                                                                                           |
|                                                                                                                                                                                                                                                                                                                                                                                                                                                                                                                                                                                                                                                                                                                                                                                                                                                                                                                                                                                                                                                                                                                                                                                                                                                                                                                                                                                                                                                                                                                                                                                                                                                                                                                                                                                                                                                                                                                                                                                                                                                                                                                                | Fiber Enabled Laser | System                                     |                                                                                                                                                      |
|                                                                                                                                                                                                                                                                                                                                                                                                                                                                                                                                                                                                                                                                                                                                                                                                                                                                                                                                                                                                                                                                                                                                                                                                                                                                                                                                                                                                                                                                                                                                                                                                                                                                                                                                                                                                                                                                                                                                                                                                                                                                                                                                | 420060-AA           | BEACON 60W Laser with Articulating Arm     | Portable CO <sup>2</sup> laser, maximum power 60 W                                                                                                   |
|                                                                                                                                                                                                                                                                                                                                                                                                                                                                                                                                                                                                                                                                                                                                                                                                                                                                                                                                                                                                                                                                                                                                                                                                                                                                                                                                                                                                                                                                                                                                                                                                                                                                                                                                                                                                                                                                                                                                                                                                                                                                                                                                | 420030-AA           | BEACON 30W Laser with Articulating Arm     | Portable CO <sup>2</sup> laser, maximum power 30 W                                                                                                   |
|                                                                                                                                                                                                                                                                                                                                                                                                                                                                                                                                                                                                                                                                                                                                                                                                                                                                                                                                                                                                                                                                                                                                                                                                                                                                                                                                                                                                                                                                                                                                                                                                                                                                                                                                                                                                                                                                                                                                                                                                                                                                                                                                | ACC-GFU-100         | Gas Filter Unit                            | 100 PSI sterilized gas filter units, pack of 10                                                                                                      |
|                                                                                                                                                                                                                                                                                                                                                                                                                                                                                                                                                                                                                                                                                                                                                                                                                                                                                                                                                                                                                                                                                                                                                                                                                                                                                                                                                                                                                                                                                                                                                                                                                                                                                                                                                                                                                                                                                                                                                                                                                                                                                                                                | ACC-SH-510          | Helium Gas Cylinder                        | Helium gas tank (510 L), set of 4                                                                                                                    |
|                                                                                                                                                                                                                                                                                                                                                                                                                                                                                                                                                                                                                                                                                                                                                                                                                                                                                                                                                                                                                                                                                                                                                                                                                                                                                                                                                                                                                                                                                                                                                                                                                                                                                                                                                                                                                                                                                                                                                                                                                                                                                                                                |                     |                                            |                                                                                                                                                      |