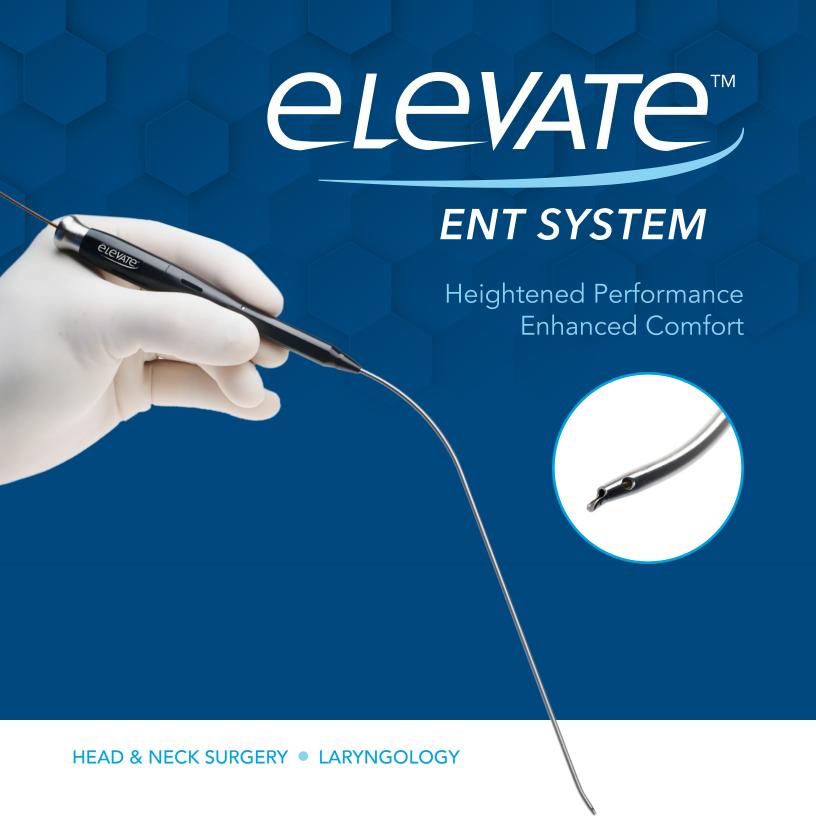

The **ELEVATE<sup>TM</sup> ENT System** is an all-new fiber and instrumentation solution customized for Head & Neck Surgeons and Laryngologists. The system delivers heightened performance and enhanced comfort. Elevate your standard of care today.