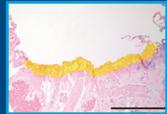

FIGURE 3: H&E specimen of monopolar electrosurgery tongue lesion produced at 40 Malis. Total collateral damaged area is highlighted. Image analyzed at 4x magnification.

FIGURE 4: H&E specimen of CO2 laser fiber tongue lesion produced at 20W 70 PSI. Total collateral damaged area is highlighted. Image analyzed at 10x magnification.