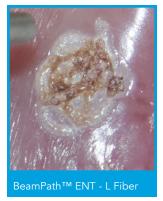

## Precision

OmniGuide Surgical's CO<sub>2</sub> energy cutting tool has been shown to cause significantly less thermal damage when compared to other advanced energy devices.<sup>1</sup>

Figures: Histological assessment of thermal injury of monopolar vs. OmniGuide CO<sub>2</sub> Fiber<sup>2</sup>

## Reduced Site Trauma

Reduced thermal spread can improve swallowing function and lower need for tracheostomy and G-Tube.<sup>3</sup>