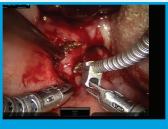

### **Procedure Highlights**

Partial Glossectomy

Base of Tongue

Supraglottic Resection\*