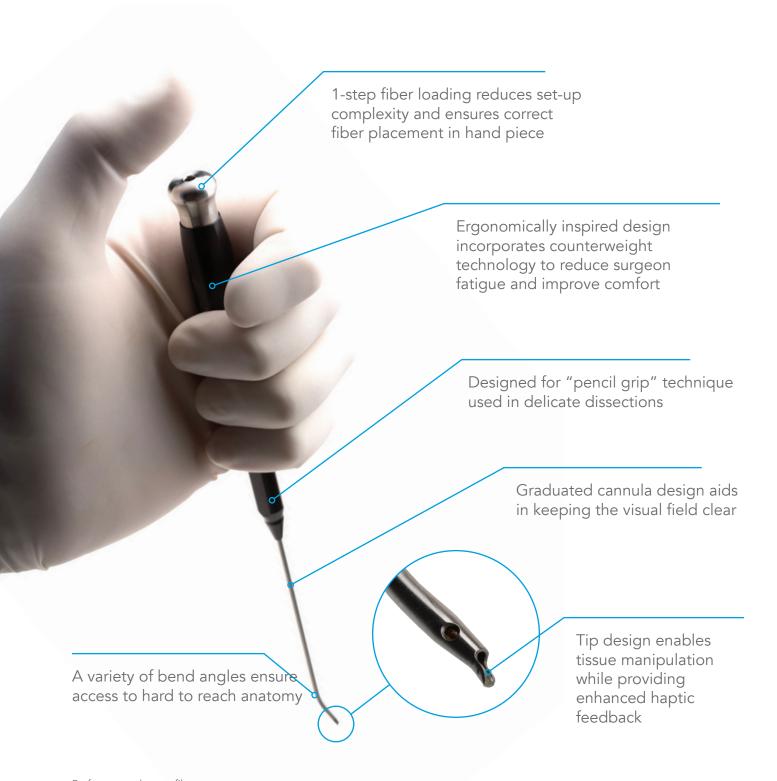

#### Blunt Dissection Instrumentation Tip

The **ELEVATE ENT System** provides Head & Neck Surgeons the ability to comfortably access hard-to-reach anatomy while delivering rapid cutting, ablation, coagulation and blunt dissection. **Elevate your energy source today.** 

### **ELEVATE ENT Instrumentation**

Customize your procedure today with new tips designed for blunt dissection coupled with a wide variety of angles and lengths that allow you to provide patient specific care.

#### **Blunt Dissection Tip**

Innovative distal tip design enables blunt dissection in tissue contact mode and is a convenient tool for estimating tissue distance.

#### **Enhanced Bend Angles**

Understanding that no anatomy is the same, the instrumentation set offers a wide range of hand pieces with an assortment of bend angles to meet your surgical needs.

#### Variety of Lengths

The ELEVATE ENT Instrumentation Set comes standard with hand pieces ranging from 5 cm to 22 cm in length, improving your access to a variety of anatomic structures.