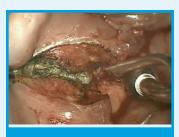

### **Procedure Highlights**

Partial Glossectomy

Base of Tongue

Supraglottic Resection\*