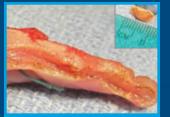

FIGURE 1: Monopolar cautery, from left to right, 35, 30, and 25 Malis. Insert shows specimen excised at Malis.

**FIGURE 2:** Two adjacent cuts using the CO2 laser fiber at 15W, 70 PSI. Insert shows one of the specimens excised.