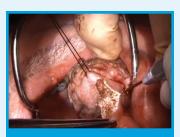

### **Procedure Highlights**

Partial Glossectomy

Base of Tongue

Supraglottic Resection\*