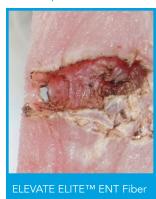

### ELEVATE ELITE™ ENT Fiber

The improved flexible fiber technology from OmniGuide Surgical offers up to 40% greater cutting speed while improving fiber robustness by 4X.9