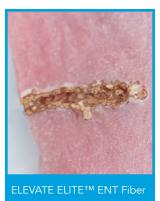

### ELEVATE ELITE™ ENT Fiber

The improved flexible fiber technology from OmniGuide Surgical offers up to 40% greater cutting speed while improving fiber robustness by 4X.9